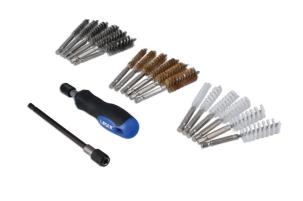

## Wire Brush Set 20pc

A comprehensive wire brush set suitable for numerous applications including removing carbon from internal threads, pipes, drilled holes or small bore holes. The set includes six stainless steel brushes, six brass brushes, six nylon brushes, a soft grip handle with quick chuck fitting and a 150mm extension which includes a quick chuck fitting.

## **Additional Information**

- Three types of brushes: stainless steel, brass, nylon; all with 1/4" quick chuck shanks for power tool use.
- Each type of brush available in 6 sizes: 9, 11, 13, 15, 17, 19mm
- Set includes a 150mm (6 inch) extension with quick chuck for power tool use.
- Soft grip handle for comfortable hand use. Supplied in a canvas fold up case.
- Replaceable Brush Sets available, please see Laser Part Nos. 1846 (nylon), 1847 (brass), 1848 (stainless steel). All in packs of 6 brushes.