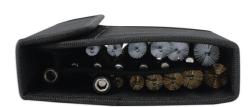

## Wire Brush Set 20pc

A comprehensive wire brush set suitable for numerous applications including removing carbon from internal threads, pipes, drilled holes or small bore holes. The set includes six stainless steel brushes, six brass brushes, six nylon brushes, a soft grip handle with quick chuck fitting and a 150mm extension which includes a quick chuck fitting.

## **Additional Information**

- Three types of brushes: stainless steel, brass, nylon; all with 1/4" quick chuck shanks for power tool use.
- Each type of brush available in 6 sizes: 9, 11, 13, 15, 17, 19mm
- Set includes a 150mm (6 inch) extension with quick chuck for power tool use.
- Soft grip handle for comfortable hand use. Supplied in a canvas fold up case.
- Replaceable Brush Sets available, please see Laser Part Nos. 1846 (nylon), 1847 (brass), 1848 (stainless steel). All in packs of 6 brushes.