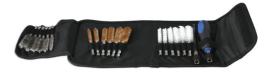

## Wire Brush Set 20pc

A comprehensive wire brush set suitable for numerous applications including removing carbon from internal threads, pipes, drilled holes or small bore holes. The set includes six stainless steel brushes, six brass brushes, six nylon brushes, a soft grip handle with quick chuck fitting and a 150mm extension which includes a quick chuck fitting.

## **Additional Information**

- Three types of brushes: stainless steel, brass, nylon; all with 1/4" quick chuck shanks for power tool use.
- Each type of brush available in 6 sizes: 9, 11, 13, 15, 17, 19mm
- Set includes a 150mm (6 inch) extension with quick chuck for power tool use.
- Soft grip handle for comfortable hand use. Supplied in a canvas fold up case.
- Replaceable Brush Sets available, please see Laser Part Nos. 1846 (nylon), 1847 (brass), 1848 (stainless steel). All in packs of 6 brushes.