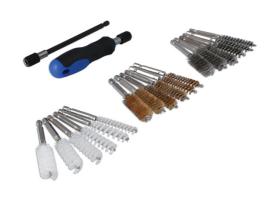

## Wire Brush Set 20pc

A comprehensive wire brush set suitable for numerous applications including removing carbon from internal threads, pipes, drilled holes or small bore holes. The set includes six stainless steel brushes, six brass brushes, six nylon brushes, a soft grip handle with quick chuck fitting and a 150mm extension which includes a quick chuck fitting.

## **Additional Information**

- Three types of brushes: stainless steel, brass, nylon; all with 1/4" quick chuck shanks for power tool use.
- Each type of brush available in 6 sizes: 9, 11, 13, 15, 17, 19mm
- Set includes a 150mm (6 inch) extension with quick chuck for power tool use.
- Soft grip handle for comfortable hand use. Supplied in a canvas fold up case.
- Replaceable Brush Sets available, please see Laser Part Nos. 1846 (nylon), 1847 (brass), 1848 (stainless steel). All in packs of 6 brushes.